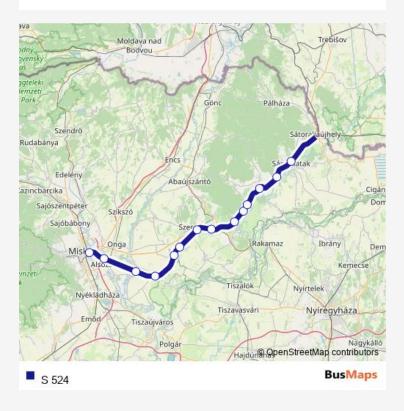

## Rail S 524

S 524 Rail time schedules and route maps are available in an offline PDF at busmaps.com. Use the busmaps.com website to see live bus times, train schedule or subway schedule, and step-by-step directions for all public transit in Szerencs