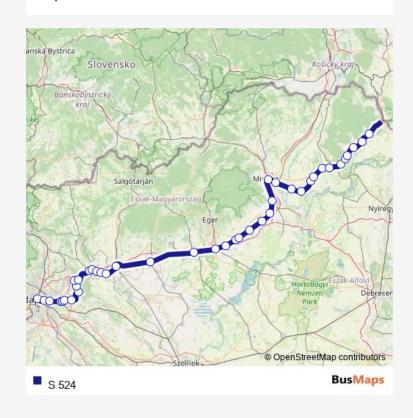

S 524 Rail time schedules and route maps are available in an offline PDF at busmaps.com. Use the busmaps.com website to see live bus times, train schedule or subway schedule, and step-by-step directions for all public transit in Budapest