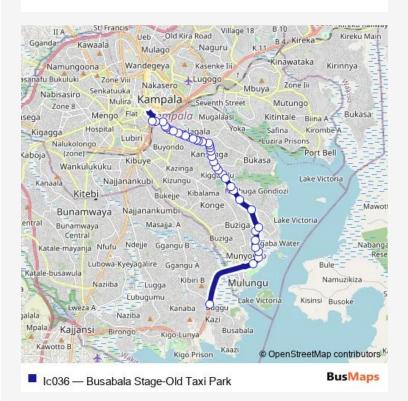

# **Direction** Busabala Stage — Clock Tower

37 stops

Open route schedule

#### Busabala Stage

Munyonyo Commonwealth Resort

Wavamuno Rd (Munyonyo)

Reach Out Primary School

Gaz Munyonyo

**Reggies's Grocery** 

Fusion Bar And Spar

Wavamuno Stage - Wavamuno Rd

Bunga-kauku

Bunga Church

Tiny Tots Daycare

Eucalyptus - Soya

Gospel Light

Bunga Kansanga Swamp

Makanga

Didis - Kampala International University of East Africa

Zara Internet Cafe - Kansanga

Kobil Kampala International University

K.I.U. Hostels

Kampala International University Main Gate

Route scheduleBusabala Stage -- Clock TowerMonday06:30-19:00Tuesday06:30-19:00Wednesday06:30-19:00Thursday06:30-19:00Friday06:30-19:00Saturday06:30-19:00

Direction: Busabala Stage

Stops: 37

Route info

Sunday

Trip Duration: 1 hour 4 min

Centenary Bank

| Tools & Machinery House - Kabalagala Police Station<br>Capital Club - Kabalagaba |
|----------------------------------------------------------------------------------|
| Kabalagala                                                                       |
| Kabalagala - Kings Gate Mall                                                     |
| Petro Station (Ggaba Road)                                                       |
| Embassy Plaza                                                                    |
| American Embassy - Cavendish University                                          |
| Dfcu Bank (Ggaba Road)                                                           |
| Nsambya Police Barracks - St. Peter's Primary School                             |
| Total (Ggaba Road)                                                               |
| Central View Hotel - Kasasiro                                                    |
| Sharing Youth Centre                                                             |
| Kasaawe Police Post - Hared Petrol Station                                       |
| Railway - Clock Tower                                                            |
| Gapco - Post Office (Nsambya Rd)                                                 |
| Clock Tower                                                                      |