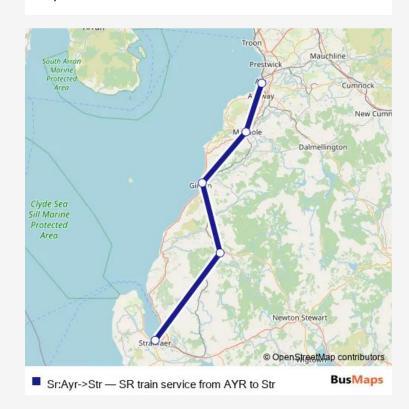

## Rail Sr:Ayr->Str SR train service from AYR to Str

Go to website

| Route schedule<br>Ayr — Stranraer |             |
|-----------------------------------|-------------|
| Monday                            | -           |
| Tuesday                           | _           |
| Wednesday                         | _           |
| Thursday                          | _           |
| Friday                            | _           |
| Saturday                          | _           |
| Sunday                            | 11:06-19:27 |

Route info

Direction: Ayr

Stops: 5

Trip Duration: 1 hour 25 min

Sr:Ayr->Str Rail time schedules and route maps are available in an offline PDF at busmaps.com. Use the busmaps.com website to see live bus times, train schedule or subway schedule, and step-by-step directions for all public transit in Ayr