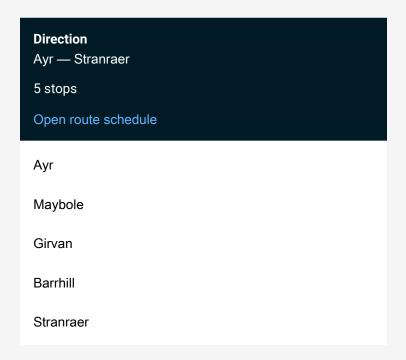

## Rail Sr:Ayr->Str SR train service from AYR to Str

Go to website

| Route schedule<br>Ayr — Stranraer |             |
|-----------------------------------|-------------|
| Monday                            | -           |
| Tuesday                           | _           |
| Wednesday                         | _           |
| Thursday                          | _           |
| Friday                            | _           |
| Saturday                          | _           |
| Sunday                            | 11:06-19:27 |

Route info

Direction: Ayr

Stops: 5

Trip Duration: 1 hour 25 min

Sr:Ayr->Str Rail time schedules and route maps are available in an offline PDF at busmaps.com. Use the busmaps.com website to see live bus times, train schedule or subway schedule, and step-by-step directions for all public transit in Ayr