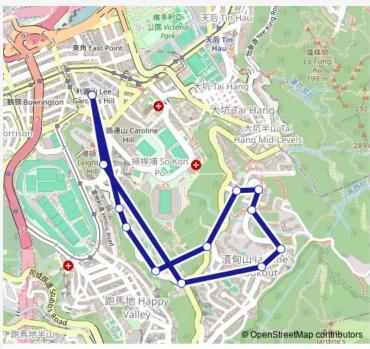

## Go to website

| <b>Direction</b><br>Near LEE Garden One, LAN Fong Road — Near LEE<br>Garden One, LAN Fong Road | Ro<br>Ne<br>Ga |
|------------------------------------------------------------------------------------------------|----------------|
| 16 stops                                                                                       | Мс             |
| Open route schedule                                                                            |                |
| Near LEE Garden One, LAN Fong Road                                                             | Tu             |
| Near Villa Rocha, Broadwood Road                                                               |                |
| Broadwood Road Outside Villa Lotto                                                             | Th             |
| Broadwood Road Outside Broadwood Park Broadwood<br>Road Outside Broadwood Park                 | Fri            |
| TAI Hang Road Near Perkins Road                                                                | Su             |
| TAI Hang Drive Opposite Park Garden Tai Hang Drive<br>Opposite Park Garden                     |                |
| Chun FAI Dood Quitaida Blook 2 Flore Cordon                                                    | Ro             |
| Chun FAI Road, Outside Block 3, Flora Garden                                                   | Dir            |
| Moorsom Road Near Aurizon                                                                      | Sto            |
|                                                                                                | Tri            |

Moorsom Road, Outside Butler Garden

Moorsom Road, Outside Moorom Lodge

Perkins Road NO. 79

Copper Road, Opposite No.10

Creasy Road Near Copper Road

Broadwood Road Outside THE Colonnade

Link Road Near Leighton Hill|Link Road Near Leighton Hill

Route info

Direction: Near LEE Garden One, LAN Fong Road Stops: 16

Trip Duration: 0 hour 15 min

14m — Causeway BAY LAN Fong Road - Moorsom Road (Circular) (Special Route VIA Copper Road)

**BusMaps** 

| <b>Direction</b><br>Near LEE Garden One, LAN Fong Road — Near LEE<br>Garden One, LAN Fong Road | Route schedule<br>Near LEE Garden One, LAN Fong Road — Near LEE<br>Garden One, LAN Fong Road |             |
|------------------------------------------------------------------------------------------------|----------------------------------------------------------------------------------------------|-------------|
| 13 stops                                                                                       | Monday                                                                                       | 06:05-21:00 |
| Open route schedule                                                                            | Tuesday                                                                                      | 06:05-21:00 |
| Near LEE Garden One, LAN Fong Road                                                             |                                                                                              | 00.03 21.00 |
| Near Villa Rocha, Broadwood Road                                                               | Wednesday                                                                                    | 06:05-21:00 |
|                                                                                                | Thursday                                                                                     | 06:05-21:00 |
| Broadwood Road Outside Villa Lotto                                                             | Friday                                                                                       | 06:05-21:00 |
| Broadwood Road Outside Broadwood Park Broadwood<br>Road Outside Broadwood Park                 |                                                                                              | 00.00 21.00 |
|                                                                                                | Saturday                                                                                     | 06:05-21:00 |
| TAI Hang Road Near Perkins Road                                                                | Sunday                                                                                       | 06:05-21:00 |
| TAI Hang Drive Outside Park Garden                                                             |                                                                                              |             |
| Chun FAI Road, Outside Block 3, Flora Garden                                                   | Route info<br>Direction: Near LEE Garden One, LAN Fong Road<br>Stops: 13                     |             |
| Moorsom Road Near Aurizon                                                                      |                                                                                              |             |
| Moorsom Road, Outside Butler Garden                                                            | Trip Duration: 0 hour 14 min                                                                 |             |
| Moorsom Road, Outside Moorom Lodge                                                             |                                                                                              |             |
| Broadwood Road Outside THE Colonnade                                                           |                                                                                              |             |
| Link Road Near Leighton Hill Link Road Near Leighton Hill                                      |                                                                                              |             |