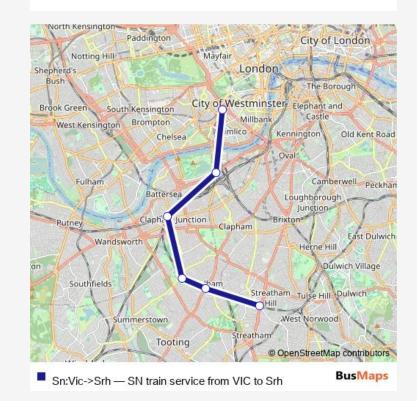

## Rail Sn:Vic->Srh SN train service from VIC to Srh

Go to website

| Direction                        |
|----------------------------------|
| London Victoria — Streatham Hill |
| 6 stops                          |
| Open route schedule              |

London Victoria

Battersea Park

Clapham Junction

Wandsworth Common

Balham

Streatham Hill

| Route schedule<br>London Victoria — Streatham Hill |             |
|----------------------------------------------------|-------------|
| Monday                                             | 05:18-23:20 |
| Tuesday                                            | 23:20       |
| Wednesday                                          | 23:20       |
| Thursday                                           | 23:20       |
| Friday                                             | 23:20       |
| Saturday                                           | 05:48-06:18 |
| Sunday                                             | 06:33-07:03 |