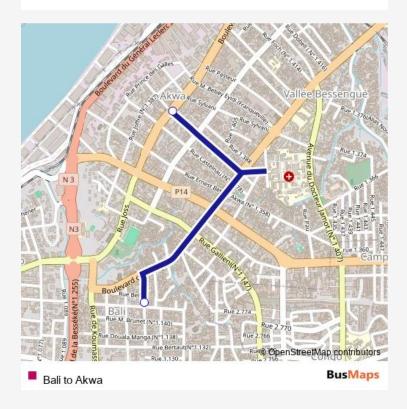

## Communal Taxi Service Bali to Akwa

## Direction

Bali Ancien Secretariat — Uba Akwa

2 stops

Open route schedule

Bali Ancien Secretariat

Uba Akwa

| Route schedule<br>Bali Ancien Secretariat — Uba Akwa |       |
|------------------------------------------------------|-------|
| Monday                                               | 10:13 |
| Tuesday                                              | 10:13 |
| Wednesday                                            | 10:13 |
| Thursday                                             | 10:13 |
| Friday                                               | 10:13 |
| Saturday                                             | 10:13 |
| Sunday                                               | 10:13 |

Route info

Direction: Bali Ancien Secretariat

Stops: 2

Trip Duration: 0 hour 14 min

Bali to Akwa Communal Taxi Service time schedules and route maps are available in an offline PDF at busmaps.com. Use the busmaps.com website to see live bus times, train schedule or subway schedule, and step-by-step directions for all public transit in Douala