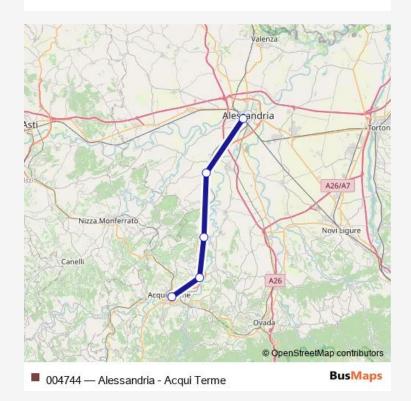

## **Direction**

Alessandria F.S. — Acqui Terme F.S.

5 stops

## Open route schedule

Alessandria F.S.

Borgoratto F.S.

Cassine F.S.

Strevi F.S.

Acqui Terme F.S.

| Route schedule Alessandria F.S. — Acqui Terme F.S. |       |
|----------------------------------------------------|-------|
| Monday                                             | 06:40 |
| Tuesday                                            | 06:40 |
| Wednesday                                          | 06:40 |
| Thursday                                           | 06:40 |
| Friday                                             | 06:40 |
| Saturday                                           | 06:40 |
| Sunday                                             |       |