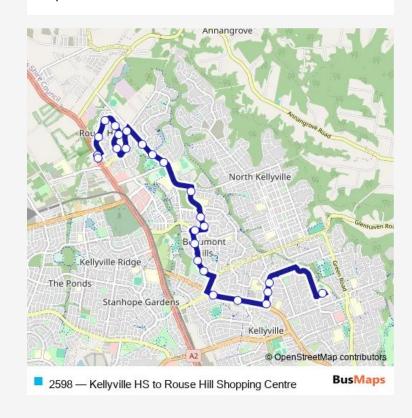

## School Bus 2598 Kellyville HS to Rouse Hill Shopping Centre

Go to website

Direction
undefined — undefined
0 stops
Open route schedule

| Route schedule undefined — undefined |       |
|--------------------------------------|-------|
| Monday                               | 15:23 |
| Tuesday                              | 15:23 |
| Wednesday                            | 15:23 |
| Thursday                             | 15:23 |
| Friday                               | 15:23 |
| Saturday                             | _     |
| Sunday                               | _     |