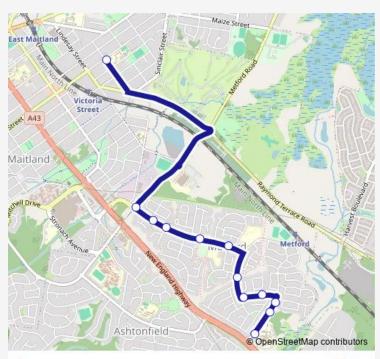

### Direction

Maitland High School, Hunter St — Tafe Maitland, Ferraby Dr

12 stops

### Open route schedule

Maitland High School, Hunter St

Metford Rd At Chelmsford Dr (Hail And Ride)

Chelmsford Dr At Tennyson St

Chelmsford Dr Opp Early Learning Centre

Chelmsford Dr Opp Maitland Christian School

Chemsford Dr Opp Grevillea Dr

Schanck Dr Opp Willow Dr

Lowe St Opp Metford Community Hall

Lowe St Opp Mcleod Av

Ferraby Dr After Streeton Dr

Ferraby Dr Opp 32

Tafe Maitland, Ferraby Dr

| Route schedule<br>Maitland High School, Hunter St — Tafe Maitland, Ferraby<br>Dr |       |
|----------------------------------------------------------------------------------|-------|
| Monday                                                                           | 16:01 |
| Tuesday                                                                          | 16:01 |
| Wednesday                                                                        | 16:01 |
| Thursday                                                                         | 16:01 |
| Friday                                                                           | 16:01 |
| Saturday                                                                         | _     |
| Sunday                                                                           | _     |
|                                                                                  |       |