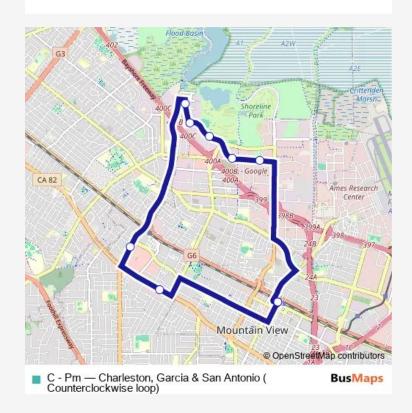

## **BusMaps**

Bus C - Pm Charleston, Garcia & San Antonio (Counterclockwise loop)

Go to website

Direction
undefined — undefined
0 stops
Open route schedule

| Route schedule undefined — undefined |             |
|--------------------------------------|-------------|
| Monday                               | 15:14-18:51 |
| Tuesday                              | 15:14-18:51 |
| Wednesday                            | 15:14-18:51 |
| Thursday                             | 15:14-18:51 |
| Friday                               | 15:14-18:51 |
| Saturday                             | _           |
| Sunday                               | _           |