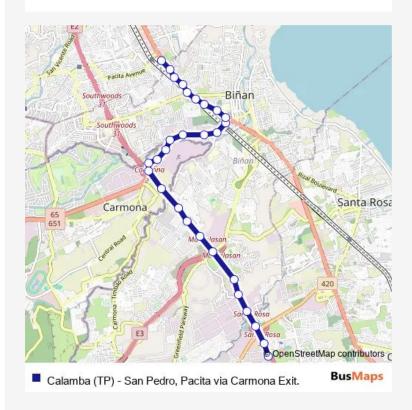

## Bus Calamba (TP) - San Pedro, Pacita via Carmona Exit.

Go to website

## Direction

South Luzon Expressway, Biñan City, Manila — National Hwy, San Pedro, Manila

29 stops