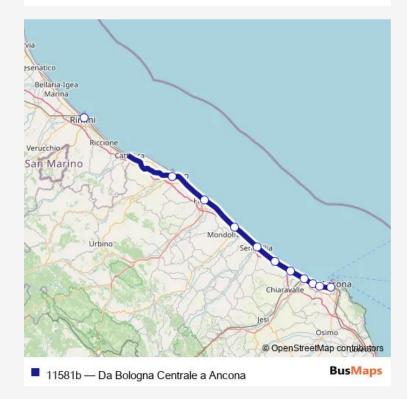

## Rail 11581b Da Bologna Centrale a Ancona

Go to website

Direction
undefined — undefined
0 stops
Open route schedule

| Route schedule undefined — undefined |       |
|--------------------------------------|-------|
| Monday                               | _     |
| Tuesday                              | _     |
| Wednesday                            | _     |
| Thursday                             | _     |
| Friday                               | _     |
| Saturday                             | _     |
| Sunday                               | 15:03 |