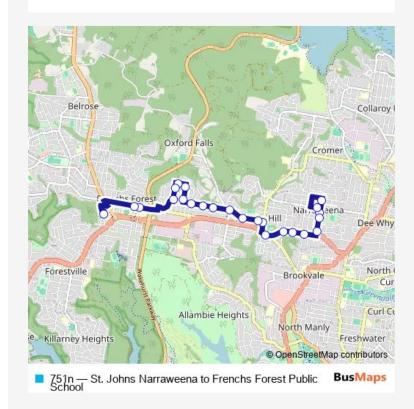

## School Bus 751n St. Johns Narraweena to Frenchs Forest Public School

Go to website

## **Direction**

St John's Primary School, Alfred St — Frenchs Forest Public School, Sorlie Pl

24 stops

Open route schedule

St John's Primary School, Alfred St

Alfred St Before Parr Pde

Narraweena Public School, Mcintosh Rd

Narraweena Community Centre, Alfred St

Alfred St Before Warringah Rd

Warringah Rd At Consul Rd

Warringah Rd After Northcliffe Av

Warringah Rd Opp Mckillop Rd

Warringah Rd Before Willandra Rd

Willandra Rd Opp Beacon Hill Memorial Hall

Tristram Rd Opp Beacon Hill Public School

Tristram Rd Opp Boyer Rd

Tristram Rd Opp Holy Trinity Anglican Church

Iris St Before Jones St

Iris St Opp Karabah Pl

Iris St At Patanga Rd

Paxton St After Iris St

Paxton St At Valley View Way

Poulton Pde Before Romford Rd

Romford Rd At Robyn Av

| Route schedule<br>St John's Primary School, Alfred St — Frenchs Forest<br>Public School, Sorlie Pl |       |
|----------------------------------------------------------------------------------------------------|-------|
| Monday                                                                                             | 15:04 |
| Tuesday                                                                                            | 15:04 |
| Wednesday                                                                                          | 15:04 |
| Thursday                                                                                           | 15:04 |
| Friday                                                                                             | 15:04 |
| Saturday                                                                                           | _     |
| Sunday                                                                                             | _     |

Route info

Direction: St John's Primary School, Alfred St

Stops: 24

Trip Duration: 0 hour 28 min

Romford Rd At Iris St Nth Beaches Hospital, Frenchs Forest Rd

The Forest High School, Frenchs Forest Rd, Stand C

Frenchs Forest Public School, Sorlie Pl

751n School Bus time schedules and route maps are available in an offline PDF at busmaps.com. Use the busmaps.com website to see live bus times, train schedule or subway schedule, and step-by-step directions for all public transit in Sydney