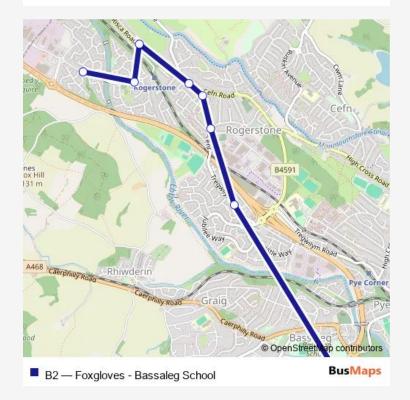

## Direction

Primrose Way — Bassaleg School

8 stops

Open route schedule

Primrose Way

Rivermead Way

Woodland Drive

Rogerstone Vicarage

Vicarage St John's Crescent

St John's Crescent

Rogerstone Pentecostal Church

**Bassaleg School** 

| Route schedule<br>Primrose Way — Bassaleg School |             |
|--------------------------------------------------|-------------|
| Monday                                           | 07:49-07:50 |
| Tuesday                                          | 07:49-07:50 |
| Wednesday                                        | 07:49-07:50 |
| Thursday                                         | 07:49-07:50 |
| Friday                                           | 07:49-07:50 |
| Saturday                                         | _           |
| Sunday                                           | _           |