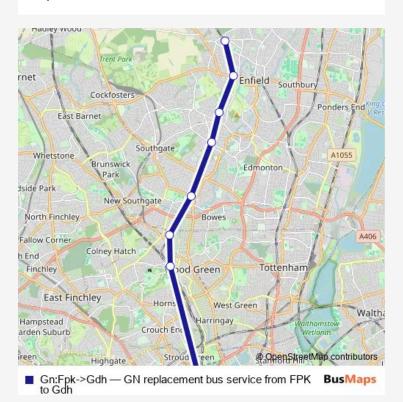

## Rail Replacement Bus Service Gn:Fpk->Gdh GN replacement bus service from FPK to Gdh

## Go to website

| <b>Direction</b><br>Finsbury Park — Gordon Hill | Route schedule<br>Finsbury Park — |
|-------------------------------------------------|-----------------------------------|
| 8 stops                                         | Monday                            |
| Open route schedule                             |                                   |
| Finsbury Park                                   | Tuesday                           |
|                                                 | Wednesday                         |
| Alexandra Palace                                | Thursday                          |
| Bowes Park                                      | mursuay                           |
| Palmers Green                                   | Friday                            |
| Winchmore Hill                                  | Saturday                          |
| Grange Park                                     | Sunday                            |
| Enfield Chase                                   |                                   |
|                                                 | Route info                        |
| Gordon Hill                                     | Direction: Finsbur                |
|                                                 | Stops: 8                          |