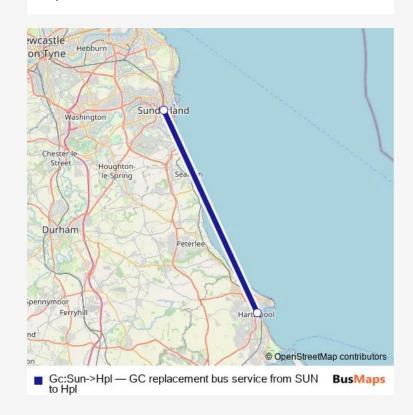

Route info

Direction: Sunderland

Stops: 2

Trip Duration: 0 hour 45 min

Gc:Sun->Hpl Rail Replacement Bus Service time schedules and route maps are available in an offline PDF at busmaps.com. Use the busmaps.com website to see live bus times, train schedule or subway schedule, and step-by-step directions for all public transit in Sunderland