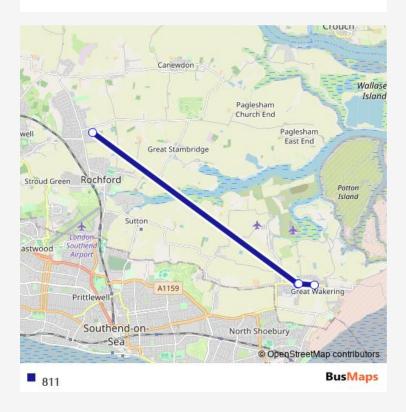

## Direction

The King Edmund School — The Red Lion

4 stops

Open route schedule

The King Edmund School

The Exhibition

The Exhibition

The Red Lion

Route info

Direction: The King Edmund School

Stops: 4

Trip Duration: 0 hour 29 min

| <b>Direction</b><br>The Red Lion — The King Edmund School | Route schedule<br>The Red Lion — The King Edmund School |       |
|-----------------------------------------------------------|---------------------------------------------------------|-------|
| 3 stops                                                   | Monday                                                  | 07:01 |
| Open route schedule                                       | Tuesday                                                 | 07:01 |
| The Red Lion                                              | Wednesday                                               | 07:01 |
| The Exhibition                                            | Thursday                                                | 07:01 |
| The King Edmund School                                    |                                                         |       |
|                                                           | Friday                                                  | 07:01 |
|                                                           | Saturday                                                | -     |
|                                                           | Sunday                                                  | -     |
|                                                           | Route info                                              |       |
|                                                           | Direction: The Red Lion                                 |       |
|                                                           | Stops: 3<br>Trip Duration: 0 hour 24 min                |       |