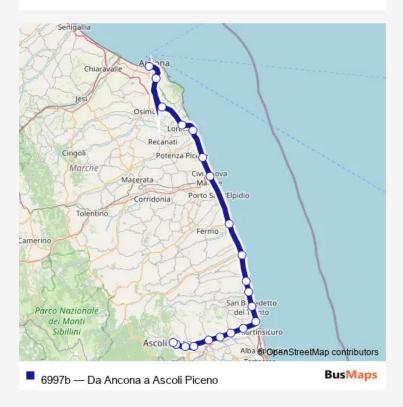

## Rail 6997b Da Ancona a Ascoli Piceno

Route info Direction: Stops: 0 Trip Duration: — min

6997b Rail time schedules and route maps are available in an offline PDF at busmaps.com. Use the busmaps.com website to see live bus times, train schedule or subway schedule, and step-by-step directions for all public transit in Ascoli Piceno