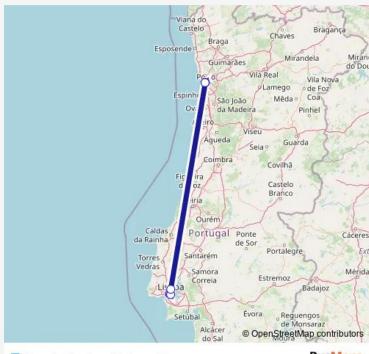

## Bus Daytrip Shuttle Lisbon to Porto

## Direction

Praça da Alegria: Quiosque Alegria — Ribeira: in front of Bolsa Palace

5 stops

Open route schedule

Praça da Alegria: Quiosque Alegria

Alfama: Taylor's Port Wine Shop & Tasting Room

Lisbon Airport:P2 Parking

Route info

Direction: Praça da Alegria: Quiosque Alegria

Stops: 5

Trip Duration: 3 hour 51 min

Daytrip Shuttle — Lisbon to Porto

Daytrip Shuttle Bus time schedules and route maps are available in an offline PDF at busmaps.com. Use the busmaps.com website to see live bus times, train schedule or subway schedule, and step-by-step directions for all public transit in Lisbon