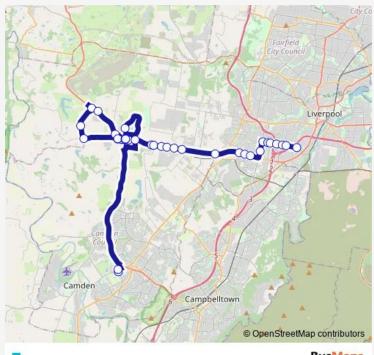

## Direction

Yandelora School, Richardson Rd — Kurrajong Rd Opp Casula Mall

35 stops

Open route schedule

Yandelora School, Richardson Rd

Camden Valley Way Opp Narellan Public School

909 Bringelly Rd

Bringelly Rd Opp Kelvin Park Dr

971 Bringelly Rd

Bringelly Rd At The Northern Rd

Dwyer Rd At Greendale Rd

Dywer Rd Opp Findley Rd

Dwyer Rd Before The Northern Rd

The Northern Rd At Mersey Rd

Wentworth Rd Bus Bay

Greendale Rd After Wentworth Rd

Bringelly Rd At Kelvin Park Dr

Kelvin Park Dr After Bringelly Rd

Kelvin Park Dr At Medich Pl

Kelvin Park Dr Before Bringelly Rd

Bringelly Rd Opp Jersey Rd

Bringelly Rd At Church St

Bringelly Rd Opp Allenby Rd

Bringelly Rd After North Av

Bringelly Rd At Glen Allen Rd

| Route schedule<br>Yandelora School, Richardson Rd — Kurrajong Rd Opp<br>Casula Mall |       |
|-------------------------------------------------------------------------------------|-------|
| Monday                                                                              | 15:55 |
| Tuesday                                                                             | 15:55 |
| Wednesday                                                                           | 15:55 |
| Thursday                                                                            | 15:55 |
| Friday                                                                              | 15:55 |
| Saturday                                                                            | _     |
| Sunday                                                                              | _     |
|                                                                                     |       |

Route info

Direction: Yandelora School, Richardson Rd

Stops: 35

Trip Duration: 0 hour 50 min

2045 — Richardson Rd to Casula Mall

**BusMaps** 

Bringelly Rd At King St Bringelly Rd At Kelly St Bringelly Rd Opp Cowpasture Rd Camden Valley Way At Horningsea Park Dr William Carey Christian School, Camden Valley Way Camden Valley Way After Corfield Rd Bernera Rd After Wroxham St Kurrajong Rd After Bernera Rd Kurrajong Rd After San Marino Dr Amity College, Kurrajong Rd Kurrajong Rd Before Beach Rd Kurrajong Rd Opp Cedar Rd Kurrajong Rd Opp Prestons Public School Kurrajong Rd Opp Casula Mall