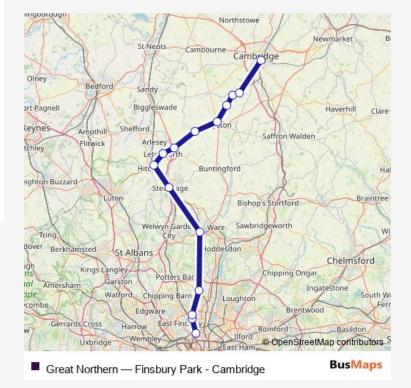

## **Direction**

Finsbury Park — Cambridge

15 stops

Open route schedule

Finsbury Park

Alexandra Palace

**Bowes Park** 

Gordon Hill

Hertford North

Stevenage

Hitchin

Letchworth Garden City

Baldock

Ashwell & Morden

Royston

Meldreth

Shepreth

Foxton

Cambridge

| Route schedule<br>Finsbury Park — Cambridge |             |
|---------------------------------------------|-------------|
| Monday                                      | -           |
| Tuesday                                     | _           |
| Wednesday                                   | _           |
| Thursday                                    | _           |
| Friday                                      | _           |
| Saturday                                    | _           |
| Sunday                                      | 06:45-07:14 |