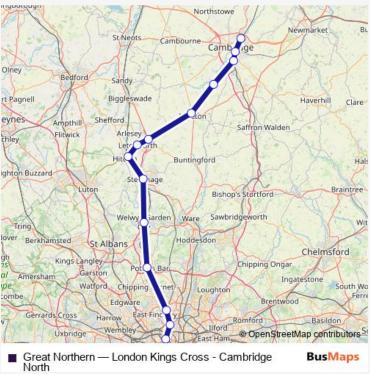

## Rail Great Northern London Kings Cross - Cambridge North

Go to website

| <b>Direction</b><br>London Kings Cross — Cambridge North | Route :<br>Londoi   |
|----------------------------------------------------------|---------------------|
| 14 stops                                                 | Monda               |
| Open route schedule                                      | Tuesda              |
| London Kings Cross                                       |                     |
| Finsbury Park                                            | Wedne               |
| -                                                        | Thurso              |
| Alexandra Palace                                         | Friday              |
| Potters Bar                                              | Thuay               |
| Welwyn Garden City                                       | Saturd              |
| Stevenage                                                | Sunda               |
| Hitchin                                                  | Route               |
| Letchworth Garden City                                   | Directio            |
| Baldock                                                  | Stops:              |
| Royston                                                  | Trip Du             |
|                                                          | approval            |
| Foxton                                                   | A.P.                |
| Cambridge South                                          | Olney               |
| Cambridge                                                | rt Pagnell<br>eynes |

Route info Direction: London Kings Cross Stops: 14 Trip Duration: 0 hour 59 min

Great Northern Rail time schedules and route maps are available in an offline PDF at busmaps.com. Use the busmaps.com website to see live bus times, train schedule or subway schedule, and step-by-step directions for all public transit in Cambridge