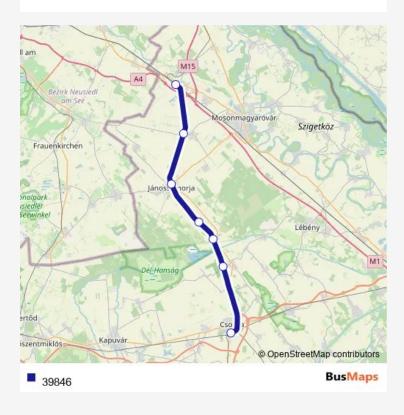

39846 Rail time schedules and route maps are available in an offline PDF at busmaps.com. Use the busmaps.com website to see live bus times, train schedule or subway schedule, and step-by-step directions for all public transit in Csorna