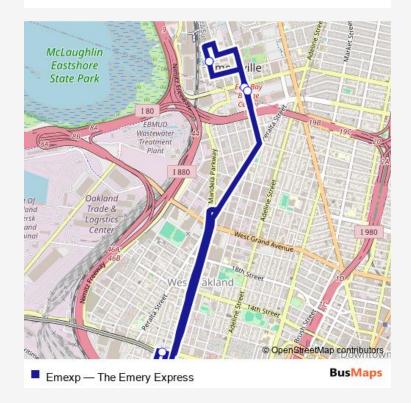

## Bus Emexp The Emery Express

Go to website

## Direction

The Emery — The Emery

5 stops

## Open route schedule

The Emery

Hollis St & 40th St (Home Depot)

West Oakland Bart

Hollis St & 40th St

The Emery

| Route schedule<br>The Emery — The Emery |             |
|-----------------------------------------|-------------|
| Monday                                  | 06:30-19:00 |
| Tuesday                                 | 06:30-19:00 |
| Wednesday                               | 06:30-19:00 |
| Thursday                                | 06:30-19:00 |
| Friday                                  | 06:30-19:00 |
| Saturday                                | _           |
| Sunday                                  | _           |