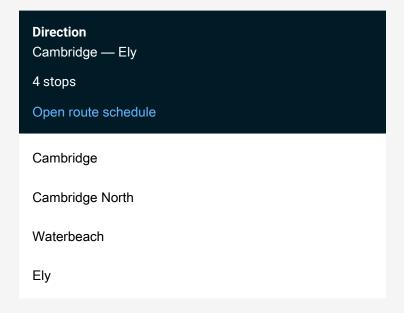

## Rail Replacement Bus Service TI:Cbg->Ely TL replacement bus service from CBG to Ely

Go to website

| Route schedule<br>Cambridge — Ely |                     |
|-----------------------------------|---------------------|
| Monday                            | _                   |
| Tuesday                           | _                   |
| Wednesday                         | _                   |
| Thursday                          | _                   |
| Friday                            | _                   |
| Saturday                          | 25:05 <sup>+1</sup> |
| Sunday                            | 01:05               |

Route info

Direction: Cambridge

Stops: 4

Trip Duration: 1 hour 7 min

TI:Cbg->Ely Rail Replacement Bus Service time schedules and route maps are available in an offline PDF at busmaps.com. Use the busmaps.com website to see live bus times, train schedule or subway schedule, and step-by-step directions for all public transit in Cambridge