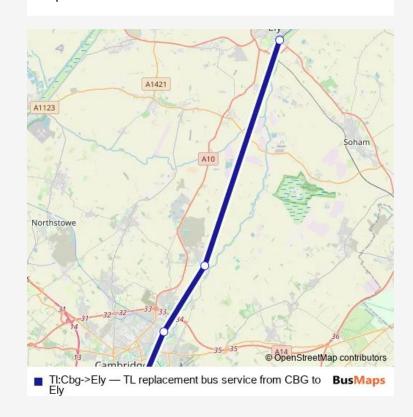

## Rail Replacement Bus Service TI:Cbg->Ely TL replacement bus service from CBG to Ely

Go to website

| Route schedule<br>Cambridge — Ely |                     |
|-----------------------------------|---------------------|
| Monday                            | _                   |
| Tuesday                           | _                   |
| Wednesday                         | _                   |
| Thursday                          | _                   |
| Friday                            | _                   |
| Saturday                          | 25:05 <sup>+1</sup> |
| Sunday                            | 01:05               |

Route info

Direction: Cambridge

Stops: 4

Trip Duration: 1 hour 7 min

TI:Cbg->Ely Rail Replacement Bus Service time schedules and route maps are available in an offline PDF at busmaps.com. Use the busmaps.com website to see live bus times, train schedule or subway schedule, and step-by-step directions for all public transit in Cambridge