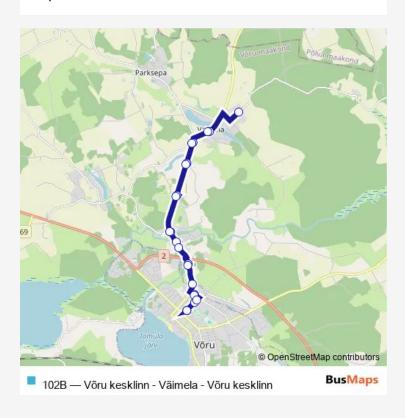

## **BusMaps**

Bus 102B Võru kesklinn - Väimela - Võru kesklinn

Go to website

Direction
undefined — undefined
0 stops
Open route schedule

| Route schedule undefined — undefined |       |
|--------------------------------------|-------|
| Monday                               | _     |
| Tuesday                              | 08:15 |
| Wednesday                            | 08:15 |
| Thursday                             | 08:15 |
| Friday                               | 08:15 |
| Saturday                             | _     |
| Sunday                               | _     |