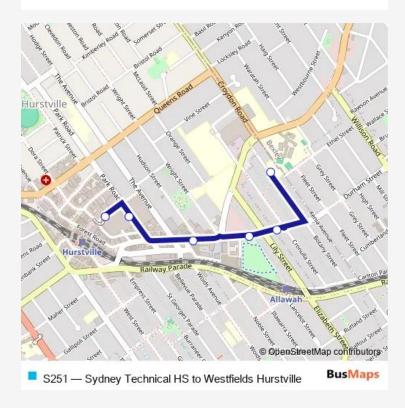

## School Bus S251 Sydney Technical HS to Westfields Hurstville

Go to website

## Direction

undefined — undefined

0 stops

Open route schedule

| Route schedule<br>undefined — undefined |       |
|-----------------------------------------|-------|
| Monday                                  | 15:10 |
| Tuesday                                 | 15:10 |
| Wednesday                               | _     |
| Thursday                                | 15:10 |
| Friday                                  | 15:10 |
| Saturday                                | _     |
| Sunday                                  | _     |
|                                         |       |

Route info

Direction:

Stops: 0

Trip Duration: - min

S251 School Bus time schedules and route maps are available in an offline PDF at busmaps.com. Use the busmaps.com website to see live bus times, train schedule or subway schedule, and step-by-step directions for all public transit in Sydney