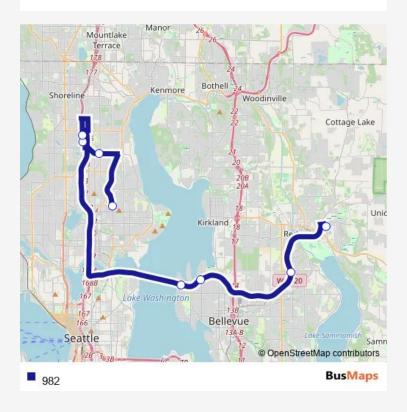

## Direction

25th Ave NE & NE 80th St — Bear Creek Park And Ride

8 stops

Open route schedule

25th Ave NE & NE 80th St

NE 125th St & 15th Ave Ne

NE 135th St & 1st Ave Ne

1st Ave NE & NE 140th St

Sr 520 & Evergreen Point Rd

Clyde Hill/Yarrow Pt & Sr-520 - 92nd Avenue

State Route 520 & NE 40th St

Bear Creek Park And Ride

| Route schedule<br>25th Ave NE & NE 80th St — Bear Creek Park And | d Ride |
|------------------------------------------------------------------|--------|
| Monday                                                           | 15:12  |
| Tuesday                                                          | 15:12  |
| Wednesday                                                        | 15:12  |
| Thursday                                                         | 15:12  |
| Friday                                                           | 15:12  |
| Saturday                                                         | _      |
| Sunday                                                           | _      |