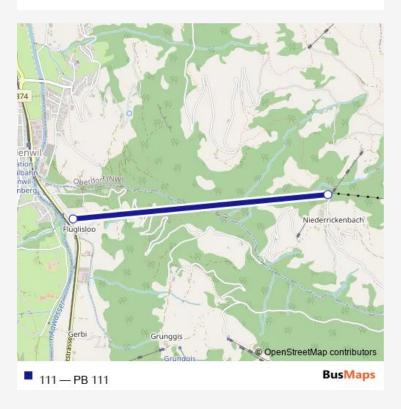

## Cable car 111 PB 111

## Go to website

Direction

undefined — undefined

0 stops

Open route schedule

| Route schedule<br>undefined — undefined |       |
|-----------------------------------------|-------|
| Monday                                  | 16:10 |
| Tuesday                                 | 16:10 |
| Wednesday                               | 16:10 |
| Thursday                                | 16:10 |
| Friday                                  | 16:10 |
| Saturday                                | _     |
| Sunday                                  | _     |

Route info

Direction:

Stops: 0

Trip Duration: - min

111 Cable car time schedules and route maps are available in an offline PDF at busmaps.com. Use the busmaps.com website to see live bus times, train schedule or subway schedule, and step-by-step directions for all public transit in Stans