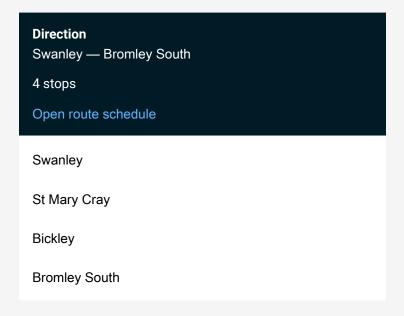

## Rail Replacement Bus Service Se:Say->Bms SE replacement bus service from SAY to Bms

Go to website

| Route schedule<br>Swanley — Bromley South |       |
|-------------------------------------------|-------|
| Monday                                    | _     |
| Tuesday                                   | 03:56 |
| Wednesday                                 | 03:56 |
| Thursday                                  | 03:56 |
| Friday                                    | 03:56 |
| Saturday                                  | _     |
| Sunday                                    | 07:21 |

Route info

Direction: Swanley

Stops: 4

Trip Duration: 0 hour 41 min

Se:Say->Bms Rail Replacement Bus Service time schedules and route maps are available in an offline PDF at busmaps.com. Use the busmaps.com website to see live bus times, train schedule or subway schedule, and step-by-step directions for all public transit in Bromley