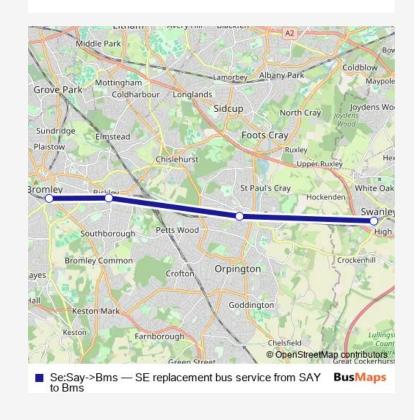

## Rail Replacement Bus Service Se:Say->Bms SE replacement bus service from SAY to Bms

Go to website

| Route schedule<br>Swanley — Bromley South |       |
|-------------------------------------------|-------|
| Monday                                    | _     |
| Tuesday                                   | 03:56 |
| Wednesday                                 | 03:56 |
| Thursday                                  | 03:56 |
| Friday                                    | 03:56 |
| Saturday                                  | _     |
| Sunday                                    | 07:21 |

Route info

Direction: Swanley

Stops: 4

Trip Duration: 0 hour 41 min

Se:Say->Bms Rail Replacement Bus Service time schedules and route maps are available in an offline PDF at busmaps.com. Use the busmaps.com website to see live bus times, train schedule or subway schedule, and step-by-step directions for all public transit in Bromley