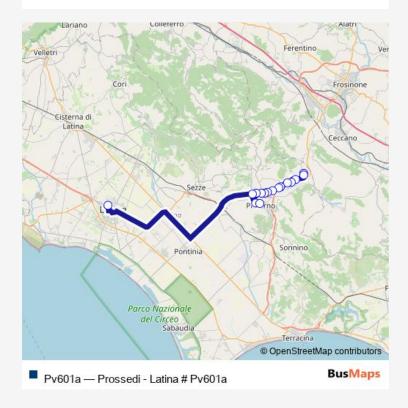

## Bus Pv601a Prossedi - Latina # Pv601a

Route info

No Stops

Pv601a Bus time schedules and route maps are available in an offline PDF at busmaps.com. Use the busmaps.com website to see live bus times, train schedule or subway schedule, and step-by-step directions for all public transit in Priverno