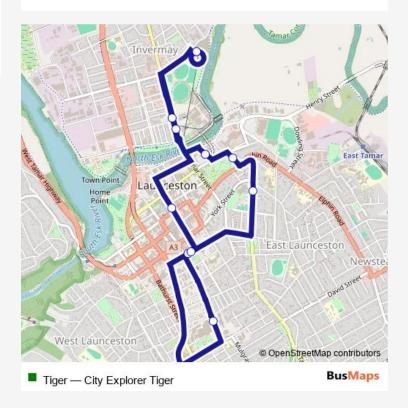

## **Direction** North Inveresk Car Park — North Inveresk Car Park 11 stops

Open route schedule

North Inveresk Car Park

Stop 3, Opp. No.27-33 Invermay Rd

Stop T1, No.59 St John St (Opp. St Andrews Church)

Elizabeth St Outside Princes Square

Charles St Outside Lton General Hospital

No.66a Elizabeth St (Opp. Princes Square)

Outside Aquatic Centre, High St

City Park, Lawrence St

Willis St

Stop 3, No.51 Invermay Rd