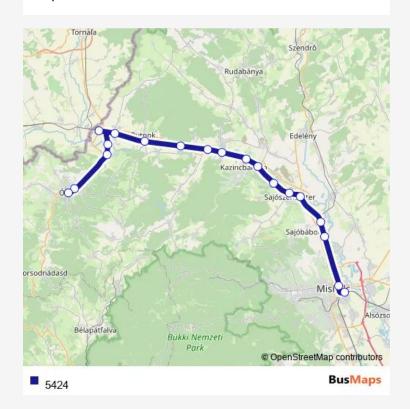

Route info

Direction:

Stops: 0

Trip Duration: — min

5424 Rail time schedules and route maps are available in an offline PDF at busmaps.com. Use the busmaps.com website to see live bus times, train schedule or subway schedule, and step-by-step directions for all public transit in Kazincbarcika