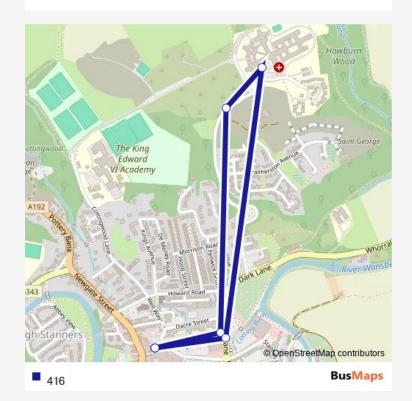

## Open route schedule

**Bus Station** 

Dark Lane

Saint Georges Estate

St George's Hospital

Dark Lane

**Bus Station** 

| Route schedule<br>Bus Station — Bus Station |             |
|---------------------------------------------|-------------|
| Monday                                      | 06:25-19:00 |
| Tuesday                                     | 06:25-19:00 |
| Wednesday                                   | 06:25-19:00 |
| Thursday                                    | 06:25-19:00 |
| Friday                                      | 06:25-19:00 |
| Saturday                                    | 06:45-18:45 |
| Sunday                                      | _           |