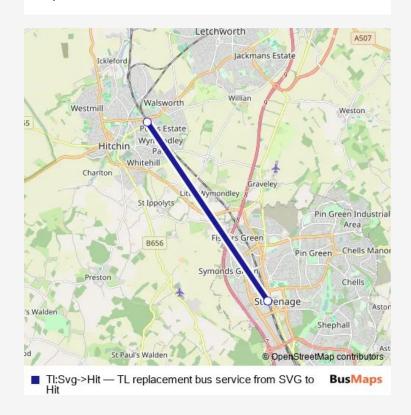

## Rail Replacement Bus Service TI:Svg->Hit TL replacement bus service from SVG to Hit

Go to website

| Route schedule undefined — undefined |       |
|--------------------------------------|-------|
| Monday                               | _     |
| Tuesday                              | -     |
| Wednesday                            | _     |
| Thursday                             | _     |
| Friday                               | _     |
| Saturday                             | 02:48 |
| Sunday                               | _     |