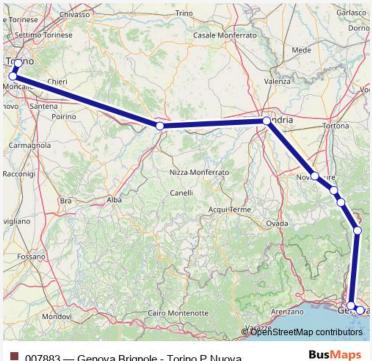

## Rail 007883 Genova Brignole - Torino P.Nuova

Route info

No Stops

007883 — Genova Brignole - Torino P.Nuova

007883 Rail time schedules and route maps are available in an offline PDF at busmaps.com. Use the busmaps.com website to see live bus times, train schedule or subway schedule, and step-by-step directions for all public transit in Genoa