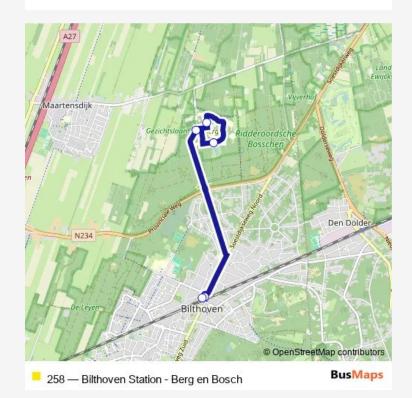

## Bus 258 Bilthoven Station - Berg en Bosch

Go to website

## **Direction**

Bilthoven, Station Bilthoven — Bilthoven, Station Bilthoven 5 stops

## Open route schedule

Bilthoven, Station Bilthoven

Bilthoven, Lievegoed Kliniek

Bilthoven, Hoofdgebouw

Bilthoven, Berg en Bosch

Bilthoven, Station Bilthoven

| Route schedule<br>Bilthoven, Station Bilthoven — Bilthoven, Station Bilthoven |             |
|-------------------------------------------------------------------------------|-------------|
| Monday                                                                        | 07:36-17:06 |
| Tuesday                                                                       | 07:36-17:06 |
| Wednesday                                                                     | 07:36-17:06 |
| Thursday                                                                      | 07:36-17:06 |
| Friday                                                                        | 07:36-17:06 |
| Saturday                                                                      | _           |
| Sunday                                                                        | _           |

Route info

Direction: Bilthoven, Station Bilthoven

Stops: 5

Trip Duration: 0 hour 18 min

258 Bus time schedules and route maps are available in an offline PDF at busmaps.com. Use the busmaps.com website to see live bus times, train schedule or subway schedule, and step-by-step directions for all public transit in Utrecht