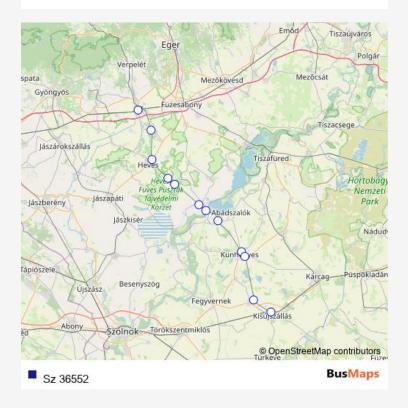

## Rail Sz 36552

## Route info

No Stops

Sz 36552 Rail time schedules and route maps are available in an offline PDF at busmaps.com. Use the busmaps.com website to see live bus times, train schedule or subway schedule, and step-by-step directions for all public transit in Heves