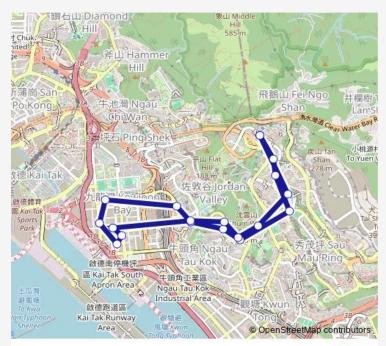

#### Direction

LEE ON Road, Near LEE Ming House, Shun LEE Estate| LEE ON Road, Near LEE Ming House, Shun LEE Estate — LEE ON Road, Near LEE Ming House, Shun LEE Estate| LEE ON Road, Near LEE Ming House, Shun LEE Estate

## 19 stops

Open route schedule

LEE ON Road, Near LEE Ming House, Shun LEE Estate LEE ON Road, Near LEE Ming House, Shun LEE Estate

Shun King Street, Near LEE FOO House, Shun LEE Estate

LEE ON Road, Opposite ON YAT House, Shun ON Estate

SAU MAU Ping Road, Opposite Ning PO No.2 College

Chun WAH Road, LOK WAH Estate Community Centre

Chun WAH Road, Near PO WAH House

Chun WAH Road, Near ON KAY Commercial Centre, ON KAY Court

Ngau TAU KOK Road, Opposite Block A, Amoy Gardens

KAI Cheung Road, Near Kellett School

Wang Kwong Road, Near LAM WAH Street Playground

THE Layby Inside Mega Box

Wang Chiu Road, Near Zero Carbon Building|Wang Chiu Road, Opposite Exchange Tower

Kowloon BAY Public Transport Terminus (Enterprise Square)

Chun WAH Road, Near ON KAY Commercial Centre, ON KAY Court

Chun WAH Road, Near NGA Ping House, LOK NGA Court|Chun WAH Road, Opposite NGA Ping House, LOK NGA Court

Chun WAH Road, Near LOK WAH South Estate

Hong Ning Road, Opposite KO LUI Secondary School

#### Route info

Direction: LEE ON Road, Near LEE Ming House, Shun LEE Estate| LEE ON Road, Near LEE Ming House, Shun LEE Estate

Stops: 19

Trip Duration: 0 hour 29 min

48 — Shun LEE - Kowloon BAY (Circular)