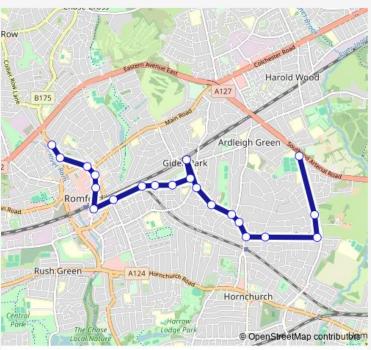

## **Bus**Maps

Bus 649 Romford, North Street Bus Garage - Heath Park Road - Gidea Park - Emerson Park - County Park, Campion School

Go to website

| <b>Direction</b><br>Romford Bus Garage — The Campion School<br>21 stops | Route so<br>Romford<br>Monday |
|-------------------------------------------------------------------------|-------------------------------|
| Open route schedule                                                     | Tuesday                       |
| Romford Bus Garage                                                      | Wednes                        |
| The Avenue (RM1)                                                        | Trounco                       |
| Romford Market                                                          | Thursda                       |
| Mercury Gardens                                                         | Friday                        |
| Western Road                                                            | Saturda                       |
| Romford Station                                                         | Sunday                        |
| Albert Road Heath Park                                                  | Route in                      |
| Manor Road Romford                                                      | Direction                     |
| Fairholme Avenue                                                        | Stops: 2<br>Trip Dur          |
| Margaret Road                                                           |                               |
| The Drill Roundabout                                                    | Row                           |
| Gidea Park Station                                                      | Commer Row                    |
| The Drill Roundabout                                                    | B175                          |
| Brooklands Gardens                                                      | 2                             |

Walden Way

**Burntwood Avenue** 

Butts Green Road

Nelmes Road

Wingletye Lane

**Copthorne Gardens** 

| Route schedule<br>Romford Bus Garage — The Campion S | chool       |
|------------------------------------------------------|-------------|
| Monday                                               | 08:06-08:16 |
| Tuesday                                              | 08:06-08:16 |
| Wednesday                                            | 08:06-08:16 |
| Thursday                                             | 08:06-08:16 |
| Friday                                               | 08:06-08:16 |
| Saturday                                             | _           |
| Sunday                                               | _           |

nfo on: Romford Bus Garage 21 ration: 0 hour 34 min

649 — Romford, North Street Bus Garage - Heath Park Road - Gidea Park - Emerson Park - County Park,... **BusMaps**  649 Bus time schedules and route maps are available in an offline PDF at busmaps.com. Use the busmaps.com website to see live bus times, train schedule or subway schedule, and step-by-step directions for all public transit in Romford