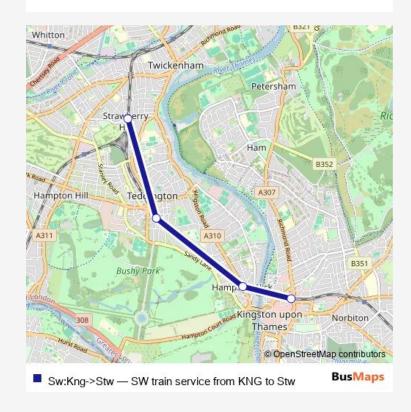

## Rail Sw:Kng->Stw SW train service from KNG to Stw

Go to website

| Route schedule<br>Kingston — Strawberry Hill |                     |
|----------------------------------------------|---------------------|
| Monday                                       | _                   |
| Tuesday                                      | _                   |
| Wednesday                                    | _                   |
| Thursday                                     | _                   |
| Friday                                       | _                   |
| Saturday                                     | 24:29 <sup>+1</sup> |
| Sunday                                       | 00:29               |

Route info

Direction: Kingston

Stops: 4

Trip Duration: 0 hour 7 min

Sw:Kng->Stw Rail time schedules and route maps are available in an offline PDF at busmaps.com. Use the busmaps.com website to see live bus times, train schedule or subway schedule, and step-by-step directions for all public transit in Kingston upon Thames