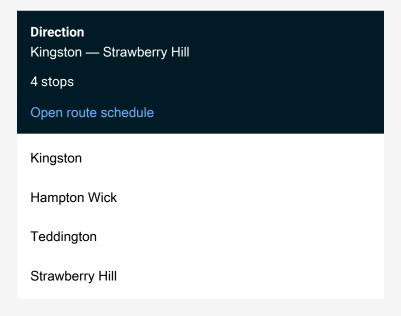

## Rail Sw:Kng->Stw SW train service from KNG to Stw

Go to website

| Route schedule<br>Kingston — Strawberry Hill |                     |
|----------------------------------------------|---------------------|
| Monday                                       | _                   |
| Tuesday                                      | _                   |
| Wednesday                                    | _                   |
| Thursday                                     | _                   |
| Friday                                       | _                   |
| Saturday                                     | 24:29 <sup>+1</sup> |
| Sunday                                       | 00:29               |

Route info

Direction: Kingston

Stops: 4

Trip Duration: 0 hour 7 min

Sw:Kng->Stw Rail time schedules and route maps are available in an offline PDF at busmaps.com. Use the busmaps.com website to see live bus times, train schedule or subway schedule, and step-by-step directions for all public transit in Kingston upon Thames