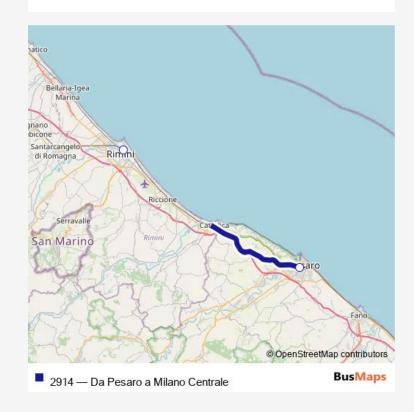

## Rail 2914 Da Pesaro a Milano Centrale

Go to website

Direction
Pesaro — Rimini
2 stops
Open route schedule
Pesaro
Rimini

| Route schedule<br>Pesaro — Rimini |       |
|-----------------------------------|-------|
| Monday                            | -     |
| Tuesday                           | _     |
| Wednesday                         | _     |
| Thursday                          | _     |
| Friday                            | _     |
| Saturday                          | 17:30 |
| Sunday                            | 17:30 |

Route info

Direction: Pesaro

Stops: 2

Trip Duration: 0 hour 34 min

2914 Rail time schedules and route maps are available in an offline PDF at busmaps.com. Use the busmaps.com website to see live bus times, train schedule or subway schedule, and step-by-step directions for all public transit in Rimini