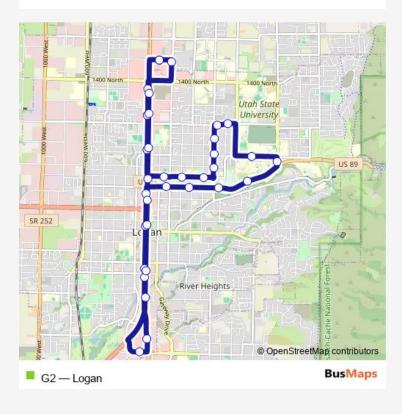

## **Bus**Maps

Bus G2 Logan

Route info

Direction:

Stops: 0

Trip Duration: - min

G2 Bus time schedules and route maps are available in an offline PDF at busmaps.com. Use the busmaps.com website to see live bus times, train schedule or subway schedule, and step-by-step directions for all public transit in Logan