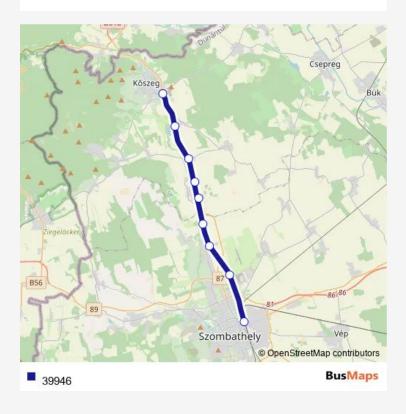

## Rail 39946

39946 Rail time schedules and route maps are available in an offline PDF at busmaps.com. Use the busmaps.com website to see live bus times, train schedule or subway schedule, and step-by-step directions for all public transit in Szombathely