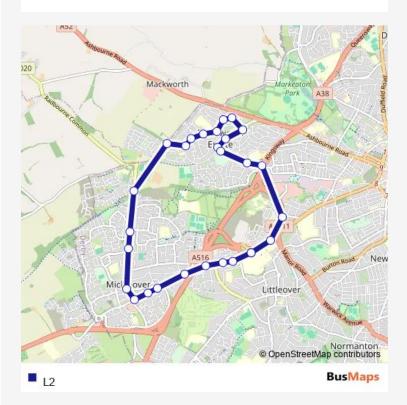

## Go to website

**Direction** Royal Hospital Entrance — Royal Hospital Entrance 28 stops Open route schedule

Royal Hospital Entrance

Kings Drive

Rough Heanor Road

Chain Lane

Arundel Avenue

Cavendish Way

Our Lady Church

Tesco

Methodist Church

West Drive

East Avenue

The Great Northern

Moorgate

Lombard Street

Henley Green

**Finchley Avenue** 

Kingsbury Road

Wimbledon Road

Harlesden Avenue

Barnes Green

Mornington Crescent

| Route schedule<br>Royal Hospital Entrance — Royal Hospital Entrance |             |
|---------------------------------------------------------------------|-------------|
| Monday                                                              | 06:35-19:20 |
| Tuesday                                                             | 06:35-19:20 |
| Wednesday                                                           | 06:35-19:20 |
| Thursday                                                            | 06:35-19:20 |
| Friday                                                              | 06:35-19:20 |
| Saturday                                                            | -           |
| Sunday                                                              | -           |

Route info Direction: Royal Hospital Entrance Stops: 28

Trip Duration: 0 hour 25 min

Morden Green

Hannover Square

Greenland Avenue

Kingsway Bridge

Albany Road West

Ring Road

**Royal Hospital Entrance** 

L2 Bus time schedules and route maps are available in an offline PDF at busmaps.com. Use the busmaps.com website to see live bus times, train schedule or subway schedule, and step-by-step directions for all public transit in Derby