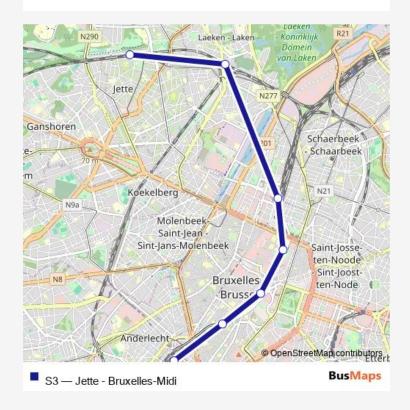

## Rail S3 Jette - Bruxelles-Midi

Go to website

Direction
undefined — undefined
0 stops
Open route schedule

| Route schedule undefined — undefined |       |
|--------------------------------------|-------|
| Monday                               | _     |
| Tuesday                              | 22:44 |
| Wednesday                            | 22:44 |
| Thursday                             | 22:44 |
| Friday                               | 22:44 |
| Saturday                             | _     |
| Sunday                               | _     |

Route info
Direction:
Stops: 0
Trip Duration: — min

S3 Rail time schedules and route maps are available in an offline PDF at busmaps.com. Use the busmaps.com website to see live bus times, train schedule or subway schedule, and step-by-step directions for all public transit in Brussels