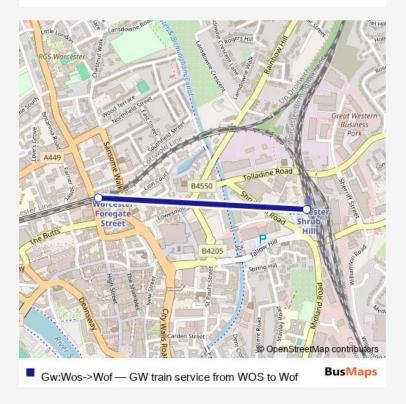

## Direction

Worcester Shrub Hill - Worcester Foregate Street

2 stops

Open route schedule

Worcester Shrub Hill

Worcester Foregate Street

| Route schedule<br>Worcester Shrub Hill — Worcester Foregate Stree | t     |
|-------------------------------------------------------------------|-------|
| Monday                                                            | 06:41 |
| Tuesday                                                           | 06:41 |
| Wednesday                                                         | 06:41 |
| Thursday                                                          | 06:41 |
| Friday                                                            | 06:41 |
| Saturday                                                          | _     |
| Sunday                                                            | _     |