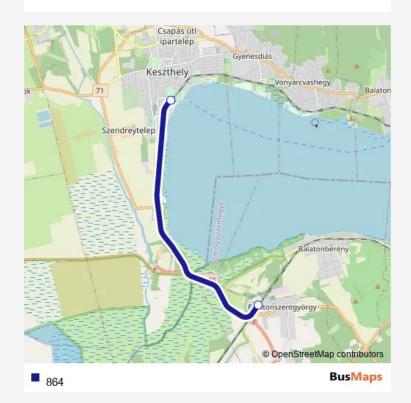

## Direction

Balatonszentgyörgy — Keszthely

2 stops

Open route schedule

Balatonszentgyörgy

Keszthely

| Route schedule<br>Balatonszentgyörgy — Keszthely |       |
|--------------------------------------------------|-------|
| Monday                                           | 16:08 |
| Tuesday                                          | 16:08 |
| Wednesday                                        | 16:08 |
| Thursday                                         | 16:08 |
| Friday                                           | 16:08 |
| Saturday                                         | 16:08 |
| Sunday                                           | 16:08 |

Route info

Direction: Balatonszentgyörgy

Stops: 2

Trip Duration: 0 hour 12 min

864 Rail time schedules and route maps are available in an offline PDF at busmaps.com. Use the busmaps.com website to see live bus times, train schedule or subway schedule, and step-by-step directions for all public transit in Keszthely