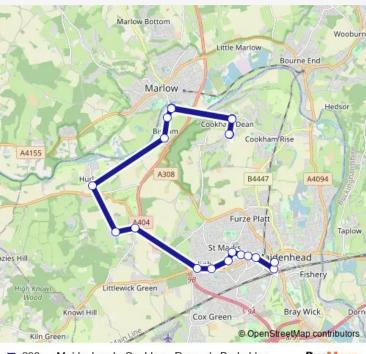

## Bus 238 Maidenhead - Cookham Dean via Berkshire College of Agriculture, Hurley, Bisham

## Go to website

| <b>Direction</b><br>Quarry Wood Road — Frascati Way | Route<br>Quarry           |
|-----------------------------------------------------|---------------------------|
| 20 stops                                            | Monda                     |
| Open route schedule                                 |                           |
| Quarry Wood Road                                    | Tuesd<br>Wedne            |
| Chequers PH                                         | vveun                     |
| Jolly Farmer PH                                     | Thurse                    |
| Jolly Farmer PH                                     | Friday                    |
| Chequers PH                                         | Saturo                    |
| Quarry Wood Road                                    | Sunda                     |
| Stoneyware                                          | Route                     |
| Bull PH                                             | Direct                    |
| High Street                                         | Stops                     |
| Berks College of Agriculture Campus                 | Trip D                    |
| College Gates                                       | 1                         |
| Newlands Drive                                      | R                         |
| Highway Avenue                                      | 26                        |
| Clara Court                                         | A4155                     |
| St Marks Hospital Gate 2                            | Y                         |
| Medical Centre                                      | 凤山                        |
| Wellington Road                                     | zies Hill                 |
| Windsor Castle PH                                   | High Know<br>Wood         |
| Grenfell Place                                      | Kiln G<br>238 –<br>Colleg |
|                                                     | Colleç                    |

tion: Quarry Wood Road

s: 20

Ouration: 0 hour 46 min

— Maidenhead - Cookham Dean via Berkshire ege of Agriculture, Hurley, Bisham

**BusMaps** 